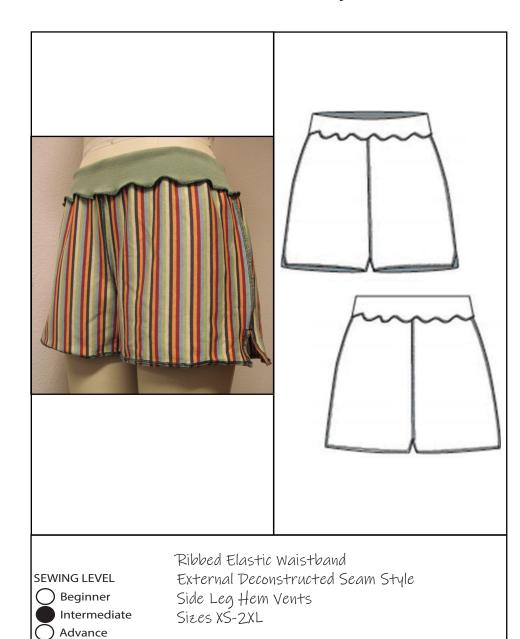

# Anno & Pum Deconstructed Knit Short Sewing Pattern

#### **FABRICS & NOTIONS REQUIRED:**

You will want to use knits with spandex stretch, including approximately 5% Spandex.

- Fabric Suggestions (Fabric A) Body = Jersey Knit, Mid Weight Jerseys, French Terry
- Fabric Suggestions (Fabric B) Waistband = Rib Knit, 1 x 1.
- 1 1/2-inch (3.8 cm) wide Elastic
- Matching Thread

#### SEWING SKILL LEVEL: Intermediate

#### PATTERN SEAM ALLOWANCES:

Body=1/4 inch (.635 cm), Hem= 3/8 inch (.953 cm)